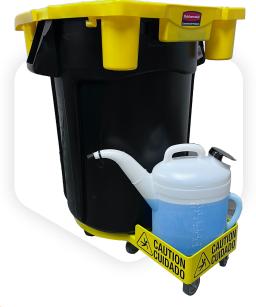

## DESIGNED IN COOPERATION WITH 7-ELEVEN FAMILY OF BRANDS

Custom designed and manufactured to carry "The Pill" window wash dispenser and many other convenient uses.

## **Convenience to the Gas Pump**

Creates a more stable wheel base than previously designed trash cans with bases.

These orders are at the franchise discretion and is a franchise expense. If you are corporate store, please contact your market leader for approval.