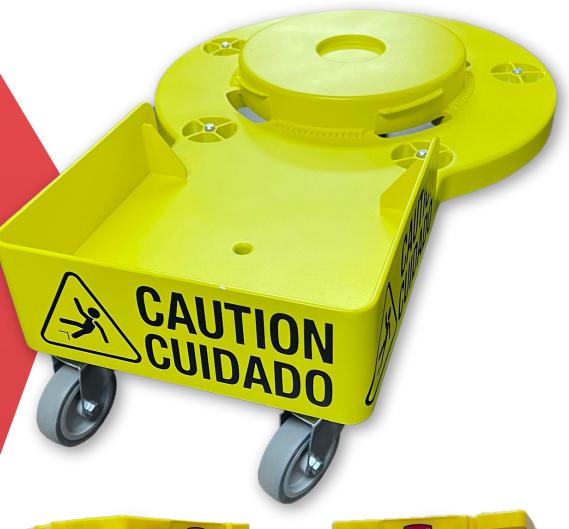

## **Innovative Trash Can Dolly**

Brand new innovative trash can dolly shelf unit designed to carry additional items and tools.

EUP# 2835442

## FOR YOUR CONVENIENCE

- Manufactured in safety yellow with printed caution warning symbols to prevent tripping hazards
- **⊘** Made from Durable High Density Polyethelene
- **⊘** Quiet style wheels for smooth movement
- **⊘** Will transport numerous different sized items