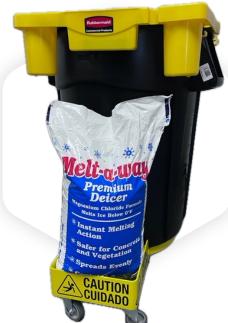

Will also carry ice melt and other bagged items like sorbents.

Scan for Packy Caddy ordering information