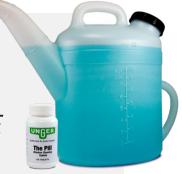

Elevate your service standard for repeat customers! Help them see the road clearly...

| Product                                                       | Description                                                                                                                 | End User Part # |
|---------------------------------------------------------------|-----------------------------------------------------------------------------------------------------------------------------|-----------------|
| The Pill Windshield<br>Wash with Custom<br>Bug Bucket Pitcher | Includes: 1 each Bottle, "The Pill"* and 1 each 2.5 gal Custom Heavy Duty Pitcher (1 Pill = 2.5 Gallons of Windshield Wash) | 2835416         |
| The Pill Windshield<br>Wash/Cleaning<br>Tablets               | 100 Tablets per Bottle<br>(1 Pill = 2.5 Gallons of Windshield Wash)                                                         | 2835417         |