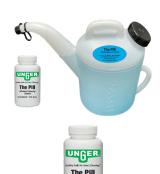

Elevate your service standard for repeat customers! Help them see the road clearly...

| Product                                                       | Description                                                                                                                 | End User Part # |
|---------------------------------------------------------------|-----------------------------------------------------------------------------------------------------------------------------|-----------------|
| The Pill Windshield<br>Wash with Custom<br>Bug Bucket Pitcher | Includes: 1 each Bottle, "The Pill"* and 1 each 2.5 gal Custom Heavy Duty Pitcher (1 Pill = 2.5 Gallons of Windshield Wash) | 2835416         |
| The Pill Windshield<br>Wash/Cleaning<br>Tablets               | 100 Tablets per Bottle<br>(1 Pill = 2.5 Gallons of Windshield Wash)                                                         | 2835417         |