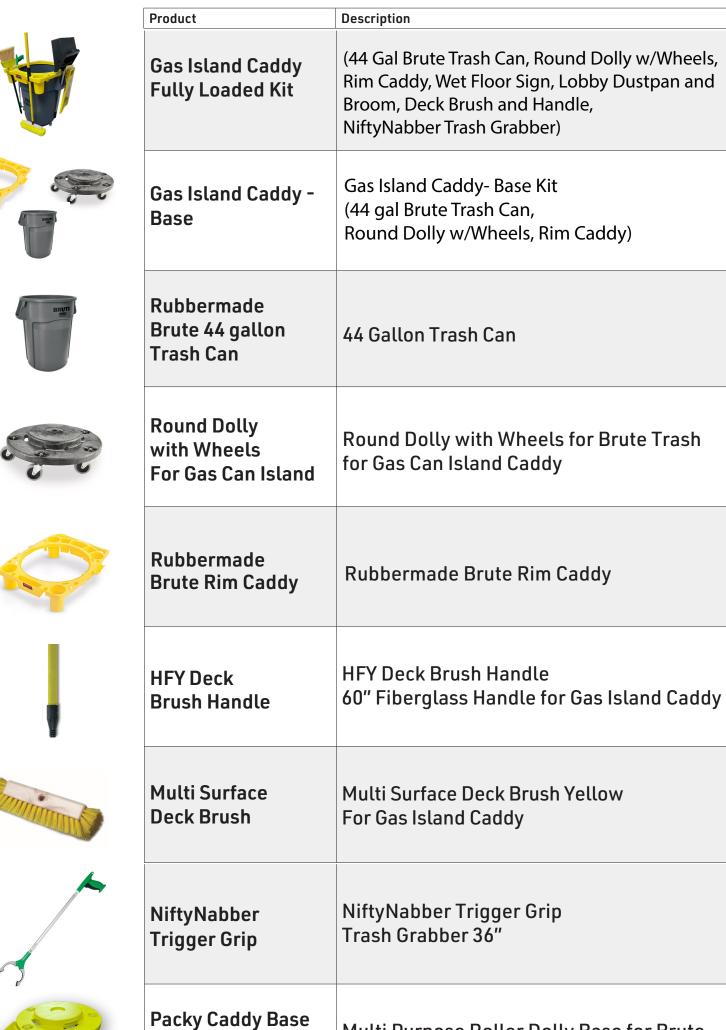

## **New End User Parts** *For your convenience*

End User Part #

| Packy Caddy Base<br>Dolly with<br>Carry Shelf | Multi Purpose Roller Dolly Base for Brute<br>Trash Can with Carry Shelf | 2835442 |
|-----------------------------------------------|-------------------------------------------------------------------------|---------|
|-----------------------------------------------|-------------------------------------------------------------------------|---------|