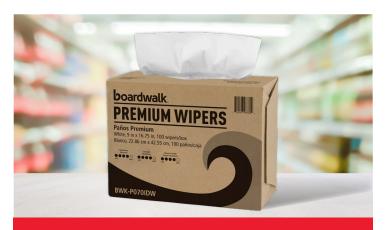

## **Boardwalk Premium Wipers**

- · Durable, cloth-like feel
- · Heavy duty, low lint
- Highly absorbent, excellent wipe dry
- Resistant to many solvents
- Meets FDA 21 CFR 176.170 and 21 CFR 176.180 for use in food processing

| Item#                   | Size        | Color | Selling Unit      |
|-------------------------|-------------|-------|-------------------|
| BWK-P070IDW             | 9" x 16.75" | White | 100/bx, 10 bxs/cs |
| Eby-Brown – Part 211300 |             |       |                   |
| McLane- UIN 634657      |             |       |                   |
| Core-Mark – Part 517738 |             |       |                   |